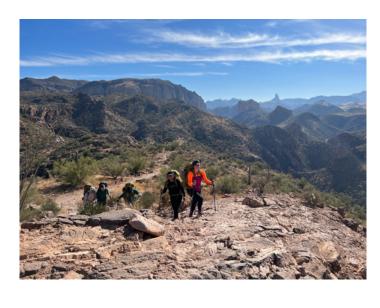

In order for our team to bring their 'A-game' to work for our clients and partners each and every day, we foster teamwork on and off the clock. On a recent team-building trip into the Arizona desert, CDR spent two nights in the wilderness and trekked 18 miles while carrying heavy packs over rugged terrain. With a starting elevation of 2,420', our team traversed over formidable volcanic terrain while enjoying incredible desert views, all while keeping our eyes peeled for the legendary "Lost Dutchman's gold!"

# **AZ Team Building Hike Completed**

This trip provided an amazing opportunity for team building, as the group relied on each other for company and moral support as they trekked through the desert.

Read more